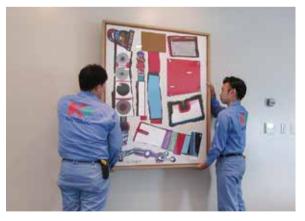

## Reliable performance and special skill [Fine art transportation and storage]

**Fine Art Transportation** 

With more than 30 years of experience, we provide integrated fine art transportation services from transportation to arrangement of exhibits. Transportation and storage of fine arts have to meet the special requirements which vary depending on the shape, material, age of production, state of preservation, etc. Our "Certified specialists in packaging and transportation of fine arts\*" select the most suitable method for each fine art, and pack or unpack and fix it in our special truck uniquely developed for fine art transportation.

## Uniquely developed special trucks [Trucks dedicated to fine arts transportation]

We have trucks dedicated to fine art transportation that is equipped with air suspensions and temperature and humidity controller. These trucks have been developed in collaboration with Automotive Precision Services Co., Ltd. a member company of our corporate group, and our Fine Art Transportation Branch. Their equipment continues to evolve.