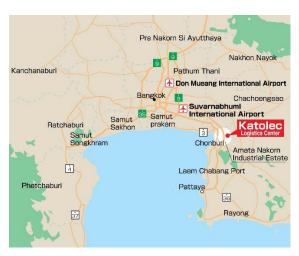

The Amata Nakorn Industrial Estate is the largest industrial park in Thailand, located between Bangkok and the main port Laem Chabang.

In 2011, we established the current distribution center as our first overseas logistics base in Thailand. With approval by the Board of Investment (BOI), we have been conducting Distribution Center (DC) business. At the new distribution center, we expand the DC business, distribution processing business such as inspection and assembly, design and manufacture business of steel frames for packaging and transportation. The total floor area is approximately 26,000 m², which is about five times as large as the area of the current distribution center in the same industrial estate. By opening a new distribution center, we aim for even higher quality services.

## [Outline of distribution center]

| Provisional name | Katolec Amata Nakorn Logistics Center                            |
|------------------|------------------------------------------------------------------|
| Location         | Amata Nakorn Industrial Estate, Chonburi Province, Thailand      |
| Number of floor  | 2 stories above ground                                           |
| Site area        | <b>24,108</b> m <sup>2</sup>                                     |
| Floor area       | <b>25,849</b> m <sup>2</sup>                                     |
| Main business    | Distribution center business                                     |
|                  | Distribution processing business such as inspection and assembly |
|                  | Production of steel frames for packaging and transportation      |
|                  | Procurement of materials                                         |
|                  | Arrangement of transportation                                    |
| Construction     | August 2017                                                      |
| Completion       | July 2018 (Scheduled)                                            |