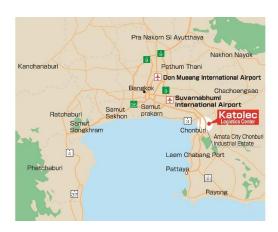

The new distribution center is situated in Amata Nakorn Industrial Estate, the largest industrial estate in Thailand which is situated between the capital Bangkok and the main Laem Chabang port. There is an automobile park as well as various companies from metal product and chemistry etc. Also, investment to high-technology industry such as medical/aviation/robot are expected in this area.