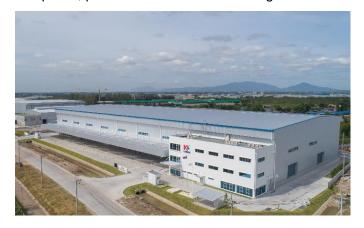

## Notice- Established New Distribution Center in Thailand and Started Operation

We established new distribution center in Thailand and started its operation on August 1st 2018.

In 2011, we established our first oversea distribution center in Thailand and conducted DC business. With the new distribution center, we are going to expand DC business, distributive procession business such as inspection/assemble etc., design/manufacturing business of steel packing frame for transportation. Total floor area is about 26000  $\rm m^2$  which is about 5 times larger than the previous distribution center.

## [Outline of distribution center]

| Location        | Amata City Chonburi I.E., 700/1056 Moo 9, T.Mabpong, A.Phanthong, |
|-----------------|-------------------------------------------------------------------|
|                 | Chonburi Province, 20160, THAILAND                                |
| Number of floor | 2 stories above ground                                            |
| Site area       | <b>24,108</b> m <sup>2</sup>                                      |
| Floor area      | <b>25,849</b> m <sup>2</sup>                                      |
| Main business   | Distribution center business                                      |
|                 | Distribution processing business such as inspection and assembly  |
|                 | Production of steel frames for packaging and transportation       |
|                 | Procurement of materials                                          |
|                 | Arrangement of transportation                                     |
| Construction    | August 2017                                                       |
| Completion      | July 2018                                                         |