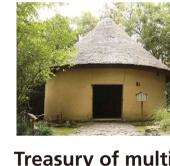

### Appreciation for the regions, Respect for the environment

As one of our CSR activities and as repaying to our "Birthplace", we promote conservation of traditional life style and culture in our modern life through the old Japanese style houses and the historic remains, which we collected from various locations in Shikoku Island and reconstructed in Takamatsu city, Shikoku, where our company was founded.

Shikoku Museum of Folk Houses

"Shikoku-Mura Gallery" is an exhibition of fine art from artists such as Picasso and Renoir presenting an opportunity to experience a wide range of precious art.

### Treasury of multiple award-winning cultural assets

Many of the 31 buildings and approximately 20,000 ancient Japanese folk tools have received the official cultural asset designation. We have received many awards including the Mécénat Award in 1994.