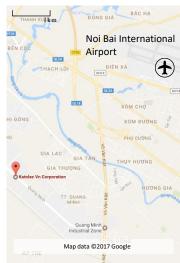

## Quang Minh Industrial Zone

Lot 41A-B,Quang Minh Industrial Zone,Me Linh District, Hanoi, Vietnam

-15 minutes by car from Noi Bai International Airport

• Establishment: May 2005

Capital: 7,700,000USD
 Floor space: 36,157m²