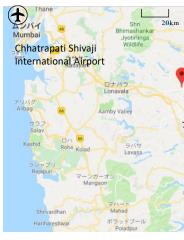

## Pune, Maharashtra

Gat.No.427/5&427/10, Chakan-Talegaon Road, Village.Mahalunge,Tal.Khed, Dist.Pune-410501, Maharashtra, India

-Southeastern 140km of Mumbai City

Establishment : April 2017

Capital: 350,700,000INR ● Floor space: 4,000m

### Global Standard

©IATF 16949:2016

Map data @2017 Google