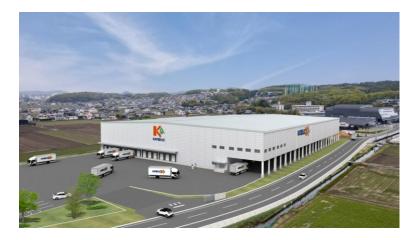

## Notice- Construction of 2nd Warehouse in Hayashima, Okayama

KATOLEC has decided to construct a second warehouse in Hayashima, Okayama.

Construction is scheduled to be completed in July 2025.

The 1<sup>st</sup> Warehouse in Hayashima was completed in September 2019 and serves the needs of the food supply chain as a logistics center that can handle all four temperature zones.

In order to meet the various demands of our customers and further expand our logistics business, we decided to construct the second center.

The 2nd warehouse is equipped with solar panels as an environmentally friendly logistics facility.