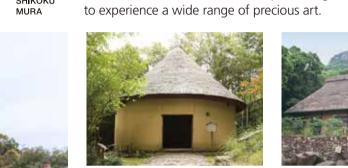

# Appreciation for the regions, Respect for the environment

As one of our CSR activities and as repaying to our "Birthplace", we promote conservation of traditional life style and culture in our modern life through the old Japanese style houses and the historic remains, which we collected from various locations in Shikoku Island and reconstructed in Takamatsu city, Shikoku, where our company was founded.

#### Shikoku Museum of Folk Houses SHIKOKU

world

#### Treasury of multiple award-winning cultural assets

Gallery of fine arts from around the

"Shikoku-Mura Gallery" is an exhibition of fine art from

artists such as Picasso and Renoir presenting an opportunity

Many of the 31 buildings and approximately 20,000 ancient Japanese folk tools have received the official cultural asset designation. We have received many awards including the Mécénat Award in 1994.