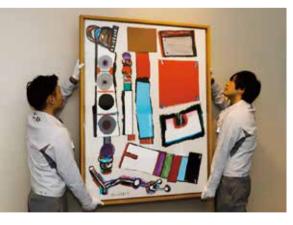

### **Reliable performance and special skill** [Fine art transportation and storage]

With more than 40 years of experience, we provide integrated fine art transportation services from transportation to arrangement of exhibits. Transportation and storage of fine arts have to meet the special requirements which vary depending on the shape, material, age of production, state of preservation, etc. Our "Certified specialists in packaging and transportation of fine arts\*" select the most suitable method for each fine art, and pack or unpack and fix it in our special truck uniquely developed for fine art transportation. \* In order to maintain and improve packing and transportation techniques for fine arts, the Japanese Association of Museums performs tests and conducts authorizations.

#### Uniquely developed special trucks [Trucks dedicated to fine arts transportation]

We have trucks dedicated to fine art transportation that is equipped with air suspensions and temperature and humidity controller. These trucks have been developed in collaboration with Automotive Precision Services Co., Ltd. a member company of our corporate group, and our Fine Art Transportation Branch. Their equipment continues to evolve.