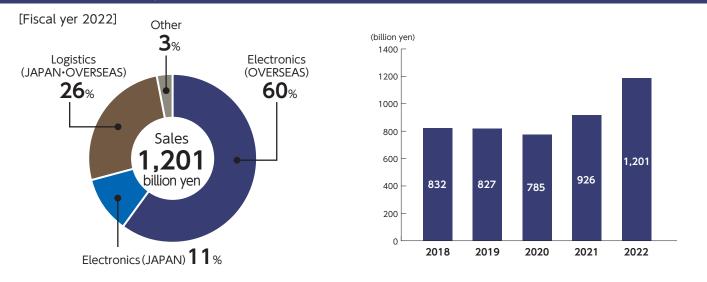

### Trend in sales (Group Total)

**KATOLEC CORPORATION** 

| Head Office          | 2-8-7, Edagawa, Koto-ku, Tokyo 135-0051, JAPAN           | Tel: +81-3-5683-7000 Fax: +81-3-5683-7010 |
|----------------------|----------------------------------------------------------|-------------------------------------------|
| TakamatsuHead Office | 5-5-1, Asahimachi, Takamatsu-shi, Kagawa 760-0065, JAPAN | Tel: +81-87-822-7000 Fax: +81-87-822-9678 |