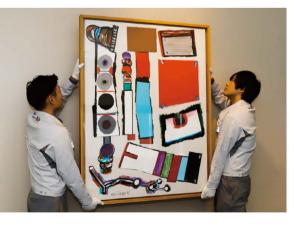

### **Reliable performance and special skill** [Fine art transportation and storage]

With more than 40 years of experience, we provide integrated fine art transportation services from transportation to arrangement of exhibits. Transportation and storage of fine arts have to meet the special requirements which vary depending on the shape, material, age of production, state of preservation, etc. Our "Certified specialists in packaging and transportation of fine arts\*" select the most suitable method for each fine art, and pack or unpack and fix it in our special truck uniquely developed for fine art transportation. \* In order to maintain and improve packing and transportation techniques for fine arts, the Japanese Association of Museums performs tests and conducts authorizations.

### Uniquely developed special trucks [Trucks dedicated to fine arts transportation]

We have trucks dedicated to fine art transportation that is equipped with air suspensions and temperature and humidity controller. These trucks have been developed in collaboration with Automotive Precision Services Co., Ltd. a member company of our corporate group, and our Fine Art Transportation Branch. Their equipment continues to evolve.